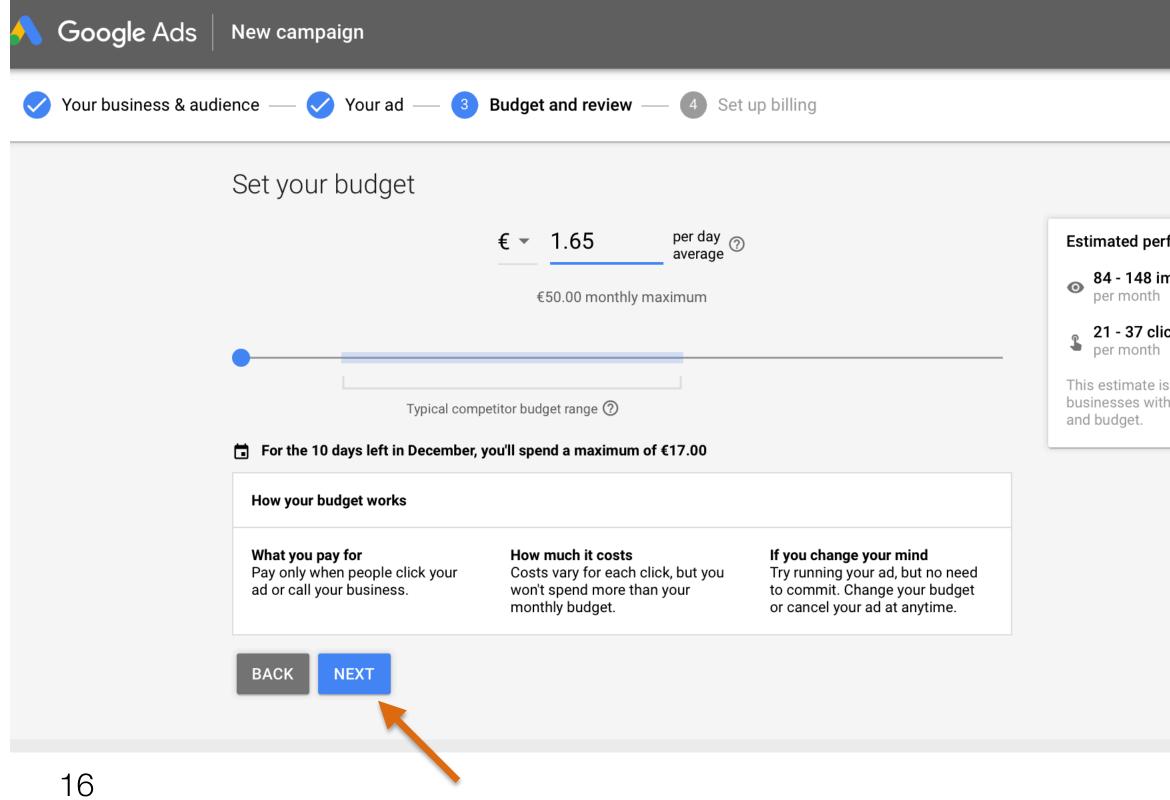

### IMPORTANT: SET YOUR BUDGET ON THE MINIMUM POSSIBLE PER DAY

| Soogle Ads New campaign                                                                 |                                                                                                                         |                                                                                                                                      |          |
|-----------------------------------------------------------------------------------------|-------------------------------------------------------------------------------------------------------------------------|--------------------------------------------------------------------------------------------------------------------------------------|----------|
| ✓ Your business & audience — ✓ Your ad — 3                                              | Budget and review — 4 Set                                                                                               | up billing                                                                                                                           |          |
| Set your budget                                                                         |                                                                                                                         |                                                                                                                                      |          |
|                                                                                         | <ul> <li>€ ▼ 1. per day average <sup>⑦</sup></li> <li>Minimum budget is €1.65 per day €50.00 monthly maximum</li> </ul> |                                                                                                                                      | Yc       |
|                                                                                         | npetitor budget range ⑦<br>r, you'll spend a maximum of €17.00                                                          |                                                                                                                                      | lt<br>ai |
| How your budget works                                                                   |                                                                                                                         |                                                                                                                                      | m        |
| <b>What you pay for</b><br>Pay only when people click your<br>ad or call your business. | <b>How much it costs</b><br>Costs vary for each click, but you<br>won't spend more than your<br>monthly budget.         | <b>If you change your mind</b><br>Try running your ad, but no need<br>to commit. Change your budget<br>or cancel your ad at anytime. |          |
| BACK NEXT                                                                               |                                                                                                                         |                                                                                                                                      |          |

our minimum budget can differ from mine. probably depends on the branche your re in. So try 1 euro and see what your ninimum is.

### IMPORTANT: SET YOUR BUDGET ON THE MINIMUM POSSIBLE PER DAY

538-300-5398 jetski@bureaubold.nl

Estimated performance ⑦

• 84 - 148 impressions per month

21 - 37 clicks

This estimate is based on businesses with similar ad settings