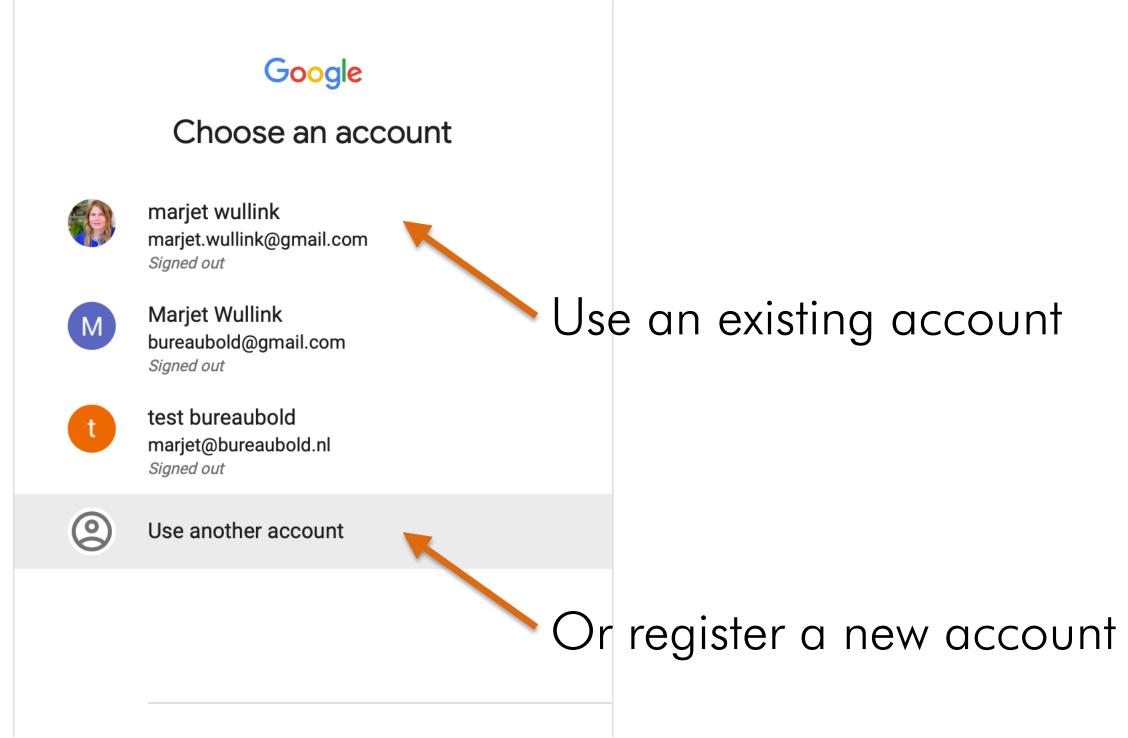

### LOGIN WITH YOUR GMAIL OR GOOGLE ACCOUNT

### LOGIN WITH YOUR GMAIL OR GOOGLE ACCOUNT

Google

Sign in

to continue to Google Ads

Email or phone

Forgot email?

Not your computer? Use Private Browsing windows to sign in. Learn more