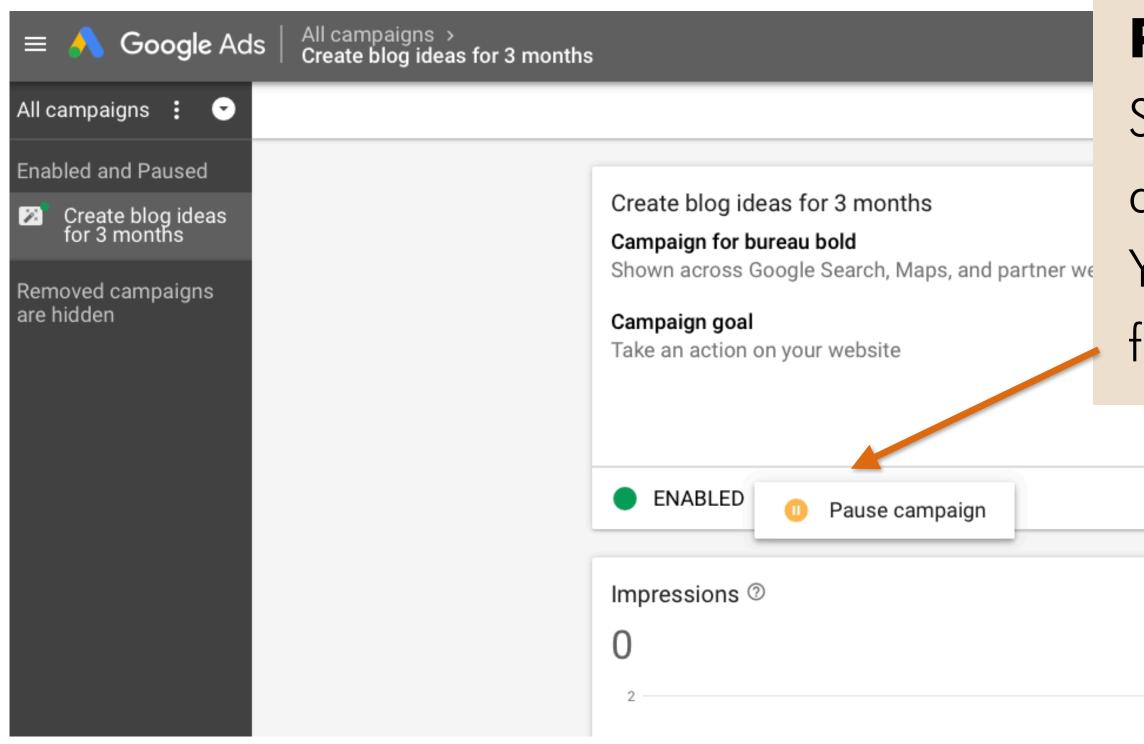

## Click on enabled to see how you can **Pause the campaign**.

Set an alarm for yourself in 3 days so you are sure you won't loose too much money. You can also set this campaign to only run for a certain time.