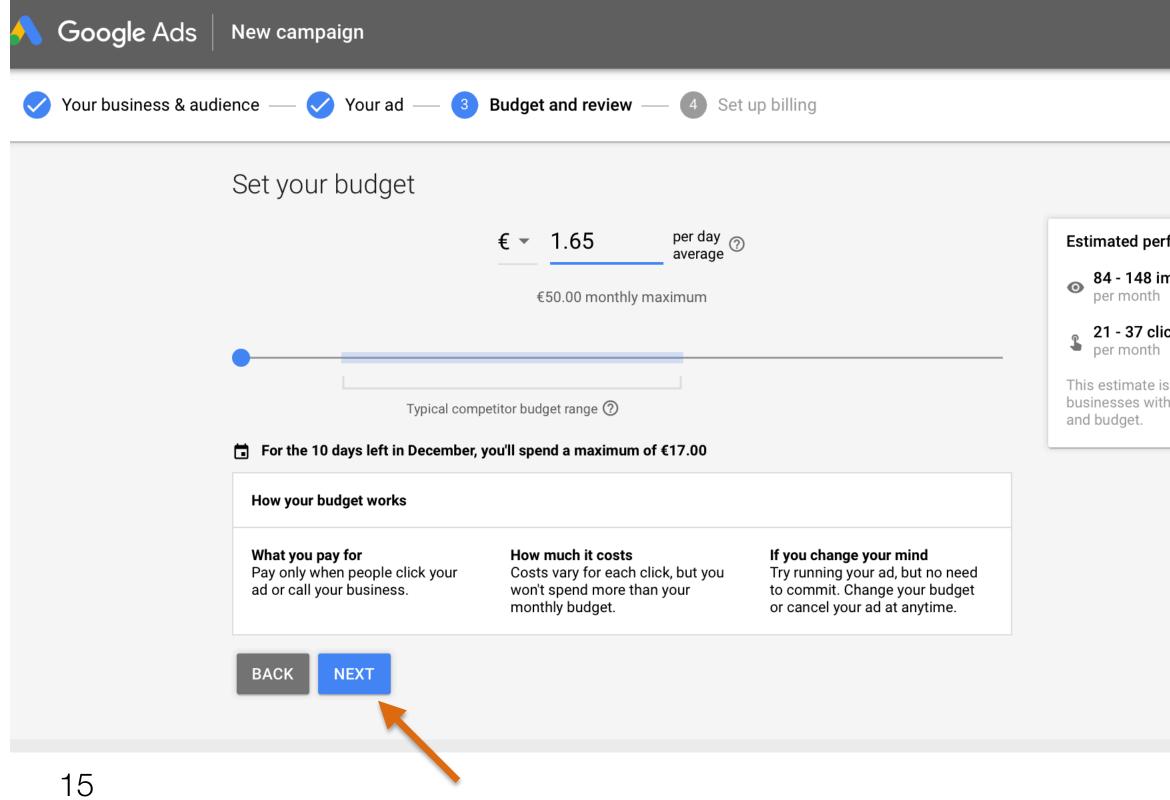

### IMPORTANT: SET YOUR BUDGET ON THE MINIMUM POSSIBLE PER DAY

| Soogle Ads New campaign                                                                 |                                                                                                                         |                                                                                                                                      |          |
|-----------------------------------------------------------------------------------------|-------------------------------------------------------------------------------------------------------------------------|--------------------------------------------------------------------------------------------------------------------------------------|----------|
| ✓ Your business & audience — ✓ Your ad — 3                                              | Budget and review — 4 Set                                                                                               | up billing                                                                                                                           |          |
| Set your budget                                                                         |                                                                                                                         |                                                                                                                                      |          |
|                                                                                         | <ul> <li>€ ▼ 1. per day average <sup>⑦</sup></li> <li>Minimum budget is €1.65 per day €50.00 monthly maximum</li> </ul> |                                                                                                                                      | Yc       |
|                                                                                         | npetitor budget range ⑦<br>r, you'll spend a maximum of €17.00                                                          |                                                                                                                                      | lt<br>ai |
| How your budget works                                                                   |                                                                                                                         |                                                                                                                                      | m        |
| <b>What you pay for</b><br>Pay only when people click your<br>ad or call your business. | <b>How much it costs</b><br>Costs vary for each click, but you<br>won't spend more than your<br>monthly budget.         | <b>If you change your mind</b><br>Try running your ad, but no need<br>to commit. Change your budget<br>or cancel your ad at anytime. |          |
| BACK NEXT                                                                               |                                                                                                                         |                                                                                                                                      |          |

our minimum budget can differ from mine. probably depends on the branche your re in. So try 1 euro and see what your ninimum is.

### IMPORTANT: SET YOUR BUDGET ON THE MINIMUM POSSIBLE PER DAY

538-300-5398 jetski@bureaubold.nl

Estimated performance ⑦

• 84 - 148 impressions per month

21 - 37 clicks

This estimate is based on businesses with similar ad settings